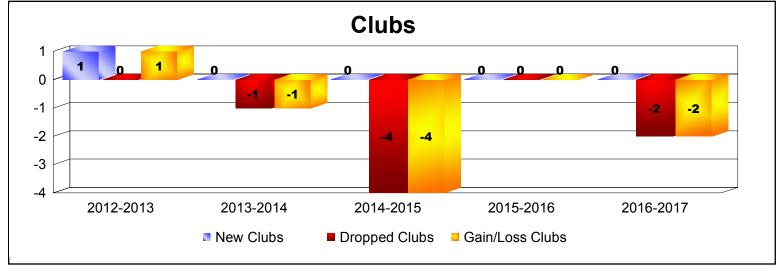

District 106 C

As of June 2017 Cumulative

| Year      | New<br>Clubs | Dropped<br>Clubs | Gain/<br>Loss<br>Clubs | New<br>Members | Charter<br>Members | Reinstate<br>Members | Transfer<br>Members | Total<br>Member<br>Added | Total<br>Members<br>Dropped | Gain/<br>Loss<br>Members |
|-----------|--------------|------------------|------------------------|----------------|--------------------|----------------------|---------------------|--------------------------|-----------------------------|--------------------------|
| 2012-2013 | 1            | 0                | 1                      | 107            | 24                 | 1                    | 7                   | 139                      | -179                        | -40                      |
| 2013-2014 | 0            | -1               | -1                     | 101            | 5                  | 4                    | 36                  | 146                      | -228                        | -82                      |
| 2014-2015 | 0            | -4               | -4                     | 118            | 1                  | 1                    | 10                  | 130                      | -189                        | -59                      |
| 2015-2016 | 0            | 0                | 0                      | 113            | 0                  | 2                    | 7                   | 122                      | -158                        | -36                      |
| 2016-2017 | 0            | -2               | -2                     | 113            | 0                  | 1                    | 4                   | 118                      | -161                        | -43                      |
| Average   | 0            | -1               | -1                     | 110            | 6                  | 2                    | 13                  | 131                      | -183                        | -52                      |