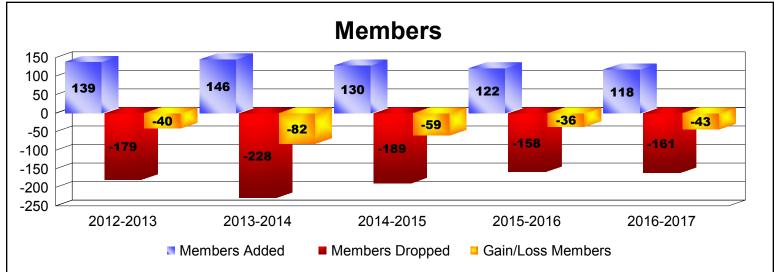

District 106 C

As of June 2017 Cumulative

| Year      | New<br>Clubs | Dropped<br>Clubs | Gain/<br>Loss<br>Clubs | New<br>Members | Charter<br>Members | Reinstate<br>Members | Transfer<br>Members | Total<br>Member<br>Added | Total<br>Members<br>Dropped | Gain/<br>Loss<br>Members |
|-----------|--------------|------------------|------------------------|----------------|--------------------|----------------------|---------------------|--------------------------|-----------------------------|--------------------------|
| 2012-2013 | 1            | 0                | 1                      | 107            | 24                 | 1                    | 7                   | 139                      | -179                        | -40                      |
| 2013-2014 | 0            | -1               | -1                     | 101            | 5                  | 4                    | 36                  | 146                      | -228                        | -82                      |
| 2014-2015 | 0            | -4               | -4                     | 118            | 1                  | 1                    | 10                  | 130                      | -189                        | -59                      |
| 2015-2016 | 0            | 0                | 0                      | 113            | 0                  | 2                    | 7                   | 122                      | -158                        | -36                      |
| 2016-2017 | 0            | -2               | -2                     | 113            | 0                  | 1                    | 4                   | 118                      | -161                        | -43                      |
| Average   | 0            | -1               | -1                     | 110            | 6                  | 2                    | 13                  | 131                      | -183                        | -52                      |